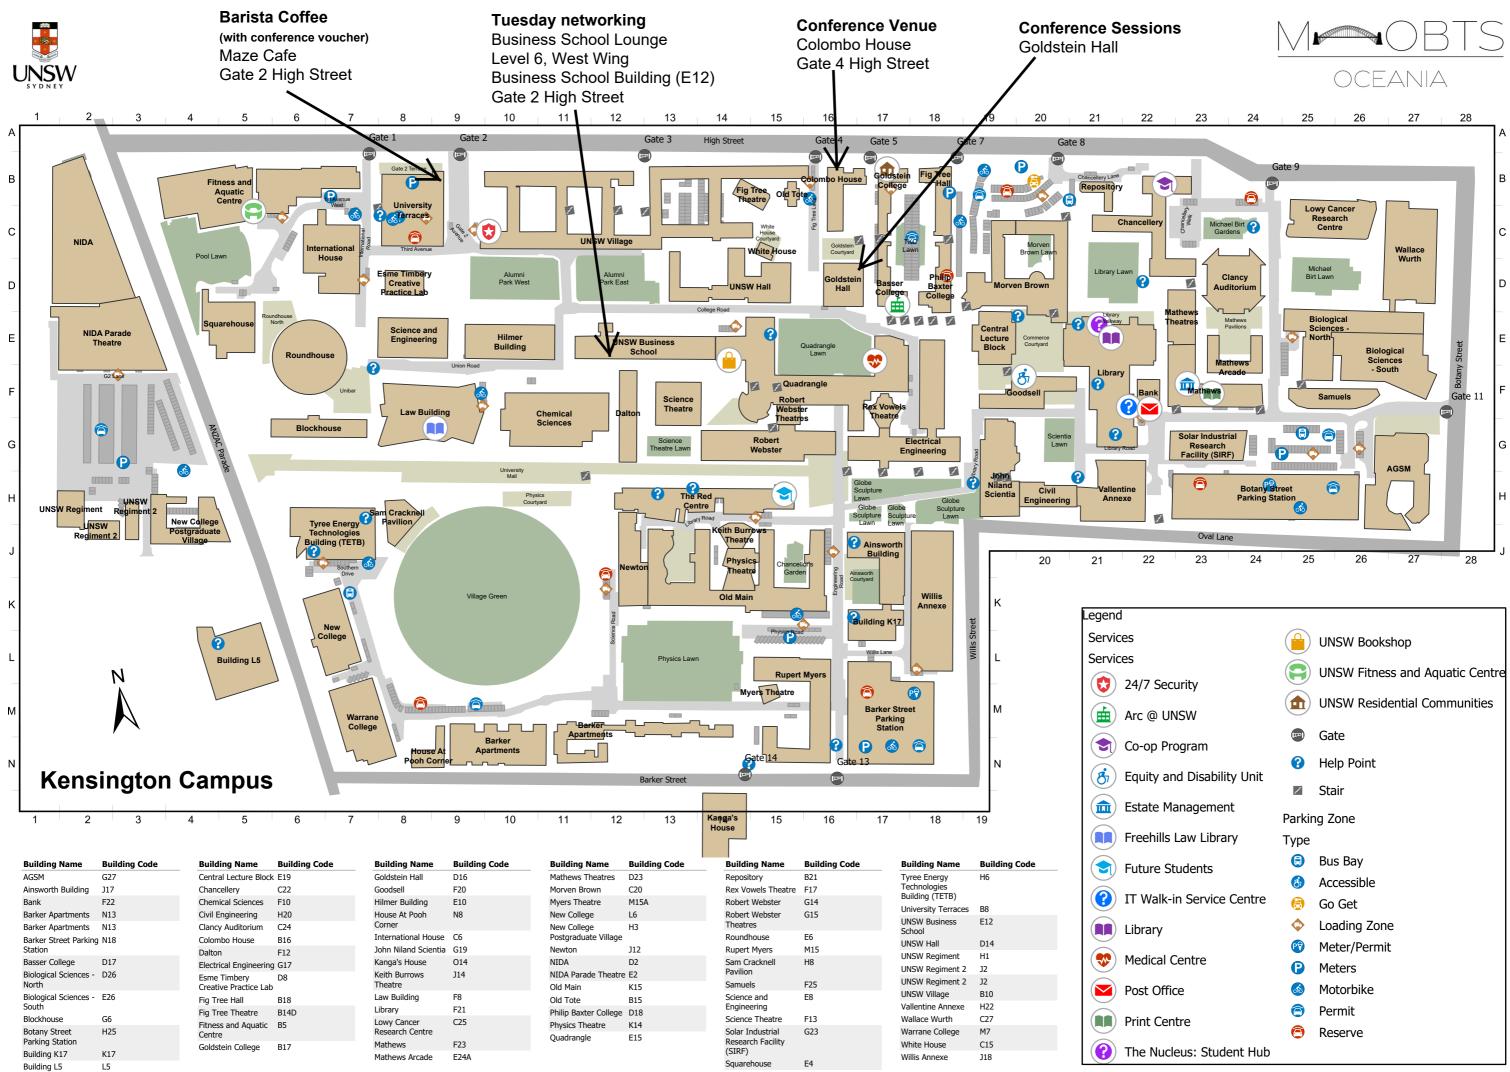

The Red Centre

H13

|                     |            | UNSW Bookshop                   |
|---------------------|------------|---------------------------------|
| ocurity.            | $\bigcirc$ | UNSW Fitness and Aquatic Centre |
| ecurity             |            |                                 |
| UNSW                |            | UNSW Residential Communities    |
| Program             |            | Gate                            |
|                     | 3          | Help Point                      |
| and Disability Unit | st.        | Stair                           |
| Management          | Parkin     | ig Zone                         |
| ls Law Library      | Туре       | 5 20.00                         |
| Students            | 0          | Bus Bay                         |
|                     | 8          | Accessible                      |
| k-in Service Centre | 8          | Go Get                          |
|                     | $\diamond$ | Loading Zone                    |
|                     | <b>P</b>   | Meter/Permit                    |
| l Centre            | P          | Meters                          |
| ffice               | 6          | Motorbike                       |
| entre               | 0          | Permit                          |
| enue                | 0          | Reserve                         |
| cleus: Student Hub  |            |                                 |
|                     |            |                                 |