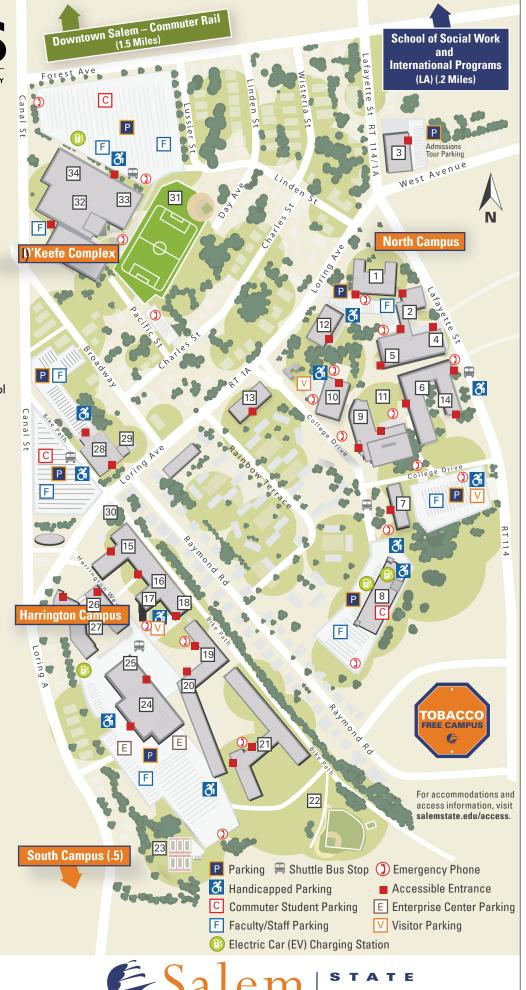

## North Campus

I. Sullivan Building (SB)

Preconference: Doctoral Institute (101) and Early Educator Institute (111)

5. North Campus Café

Preconference: CLC experience location (Upper)

Preconference: Lunch (Lower)

6. Meier Hall (MH) / College of Arts and Sciences

Preconference BoD meeting space (316A)

Nancy D. Harrington Campus (Central) 15. Classroom Building (CC) / Bertolon School of Business

All general conference sessions

- 18. University Police
- 19. Marsh Dining Commons / Conference Center

All conference meals

25. Bookstore

Trolley pickup location (Wednesday)

26. Forten 123 / Starbucks

Movie night, NBA finals watch party, talent show

27. Charlotte Forten Residence Hall (Viking Hall) (CFH)

Residence halls/dorms and conference check-in

30. Bike Path Entrance

Beautiful bike path (can be walked) that connects campus with downtown Salem and neighboring towns!